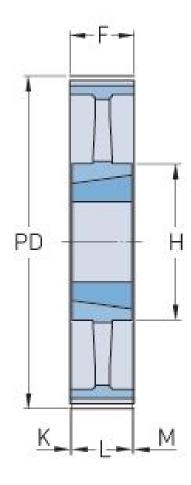

| Н            | 111   |
|--------------|-------|
| H (in)       | 4.37  |
| F            | 46    |
| F (in)       | 1.81  |
| K            | 7     |
| K (in)       | 0.28  |
| L            | 32    |
| L (in)       | 1.26  |
| М            | 7     |
| M (in)       | 0.28  |
| Weight (kg)  | 9.15  |
| Weight (lbs) | 20.17 |