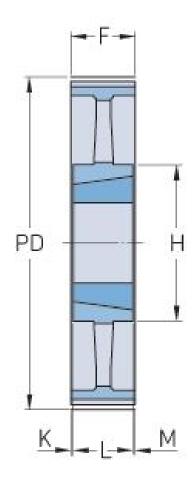

## PHP 120H150TB

| 120    |
|--------|
| 485.1  |
|        |
| 19.1   |
| 483.73 |
|        |
| 19.04  |
|        |
| 8      |
| 2517   |
| 16     |
| 0.63   |
| 60     |
| 2.36   |
| -      |
| -      |
|        |

| Н            | 124   |
|--------------|-------|
| H (in)       | 4.88  |
| F            | 46    |
| F (in)       | 1.81  |
| К            | 0.5   |
| K (in)       | 0.02  |
| L            | 45    |
| L (in)       | 1.77  |
| M            | 0.5   |
| M (in)       | 0.02  |
| Weight (kg)  | 16.8  |
| Weight (lbs) | 37.04 |