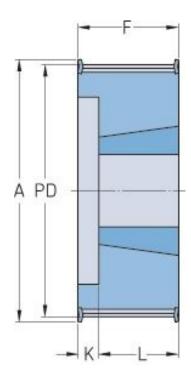

## **PHP 16H200TB**

| No. of teeth             | 16    |
|--------------------------|-------|
| Pitch diameter<br>(mm)   | 64.57 |
| Pitch diameter (in)      | 2.54  |
| Outside diameter<br>(mm) | 63.2  |
| Outside diameter (in)    | 2.49  |
| Pulley type              | 4F    |
| Bushing no.              | 1108  |
| Min. bore (mm)           | 9     |
| Min. bore (in)           | 0.35  |
| Max. bore (mm)           | 28    |
| Max. bore (in)           | 1.1   |
| Flange A (mm)            | 71    |
| Flange A (in)            | 2.8   |
| F                        | 58    |
| F (in)                   | 2.28  |
| К                        | 36    |
| K (in)                   | 1.42  |
| L                        | 22    |

| L (in)       | 0.87 |
|--------------|------|
| M            | -    |
| M (in)       | -    |
| Weight (kg)  | 0.8  |
| Weight (lbs) | 1.76 |