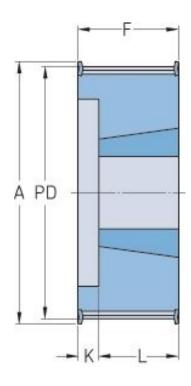

## **PHP 18H200TB**

| No. of teeth             | 18    |
|--------------------------|-------|
| Pitch diameter<br>(mm)   | 72.77 |
| Pitch diameter (in)      | 2.86  |
| Outside diameter<br>(mm) | 71.4  |
| Outside diameter<br>(in) | 2.81  |
| Pulley type              | 4F    |
| Bushing no.              | 1210  |
| Min. bore (mm)           | 11    |
| Min. bore (in)           | 0.43  |
| Max. bore (mm)           | 32    |
| Max. bore (in)           | 1.26  |
| Flange A (mm)            | 79    |
| Flange A (in)            | 3.11  |
| F                        | 58    |
| F (in)                   | 2.28  |
| К                        | 33    |
| K (in)                   | 1.3   |
| L                        | 25    |

| L (in)       | 0.98 |
|--------------|------|
| M            | -    |
| M (in)       | -    |
| Weight (kg)  | 0.91 |
| Weight (lbs) | 2.01 |