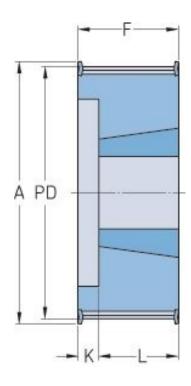

## **PHP 26H200TB**

| No. of teeth             | 26     |
|--------------------------|--------|
| Pitch diameter<br>(mm)   | 105.11 |
| Pitch diameter (in)      | 4.14   |
| Outside diameter<br>(mm) | 103.74 |
| Outside diameter (in)    | 4.08   |
| Pulley type              | 4F     |
| Bushing no.              | 1610   |
| Min. bore (mm)           | 14     |
| Min. bore (in)           | 0.55   |
| Max. bore (mm)           | 42     |
| Max. bore (in)           | 1.65   |
| Flange A (mm)            | 111    |
| Flange A (in)            | 4.37   |
| F                        | 58     |
| F (in)                   | 2.28   |
| К                        | 33     |
| K (in)                   | 1.3    |
| L                        | 25     |

| L (in)       | 0.98 |
|--------------|------|
| M            | -    |
| M (in)       | -    |
| Weight (kg)  | 1.63 |
| Weight (lbs) | 3.59 |