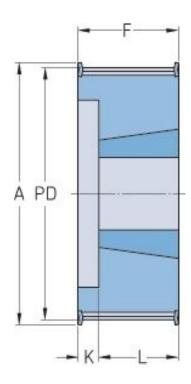

## **PHP 30H200TB**

| No. of teeth             | 30     |
|--------------------------|--------|
| Pitch diameter<br>(mm)   | 121.28 |
| Pitch diameter (in)      | 4.77   |
| Outside diameter<br>(mm) | 119.91 |
| Outside diameter (in)    | 4.72   |
| Pulley type              | 4F     |
| Bushing no.              | 1610   |
| Min. bore (mm)           | 14     |
| Min. bore (in)           | 0.55   |
| Max. bore (mm)           | 42     |
| Max. bore (in)           | 1.65   |
| Flange A (mm)            | 127    |
| Flange A (in)            | 5      |
| F                        | 58     |
| F (in)                   | 2.28   |
| К                        | 33     |
| K (in)                   | 1.3    |
| L                        | 25     |

| L (in)       | 0.98 |
|--------------|------|
| М            | -    |
| M (in)       | -    |
| Weight (kg)  | 2.24 |
| Weight (lbs) | 4.94 |