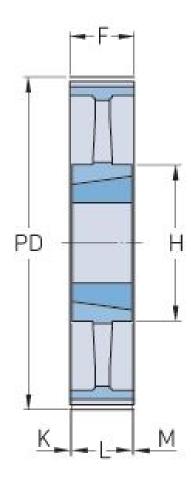

## **PHP 72H200TB**

| No. of teeth        | 72     |
|---------------------|--------|
| Pitch diameter      | 291.06 |
| (mm)                |        |
| Pitch diameter (in) | 11.46  |
| Outside diameter    | 289.69 |
| (mm)                |        |
| Outside diameter    | 11.41  |
| (in)                |        |
| Pulley type         | 8      |
| Bushing no.         | 2517   |
| Min. bore (mm)      | 16     |
| Min. bore (in)      | 0.63   |
| Max. bore (mm)      | 60     |
| Max. bore (in)      | 2.36   |
| Flange A (mm)       | -      |
| Flange A (in)       | -      |

| F            | 60    |
|--------------|-------|
| F (in)       | 2.36  |
| К            | 7.5   |
| K (in)       | 0.3   |
| L            | 45    |
| L (in)       | 1.77  |
| M            | 7.5   |
| M (in)       | 0.3   |
| Weight (kg)  | 9.05  |
| Weight (lbs) | 19.95 |