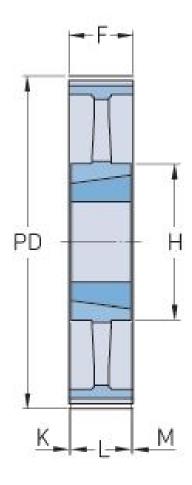

## PHP 96H200TB

| No. of teeth        | 96     |
|---------------------|--------|
| Pitch diameter      | 388.08 |
| (mm)                |        |
| Pitch diameter (in) | 15.28  |
| Outside diameter    | 386.71 |
| (mm)                |        |
| Outside diameter    | 15.22  |
| (in)                |        |
| Pulley type         | 8      |
| Bushing no.         | 2517   |
| Min. bore (mm)      | 16     |
| Min. bore (in)      | 0.63   |
| Max. bore (mm)      | 60     |
| Max. bore (in)      | 2.36   |
| Flange A (mm)       | -      |
| Flange A (in)       | -      |

| F            | 60    |
|--------------|-------|
| F (in)       | 2.36  |
| К            | 7.5   |
| K (in)       | 0.3   |
| L            | 45    |
| L (in)       | 1.77  |
| M            | 7.5   |
| M (in)       | 0.3   |
| Weight (kg)  | 15.28 |
| Weight (lbs) | 33.69 |