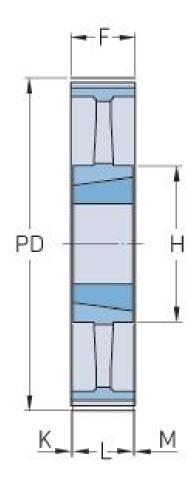

| F            | 60    |
|--------------|-------|
| F (in)       | 2.36  |
| К            | 7.5   |
| K (in)       | 0.3   |
| L            | 45    |
| L (in)       | 1.77  |
| M            | 7.5   |
| M (in)       | 0.3   |
| Weight (kg)  | 20.16 |
| Weight (lbs) | 44.45 |