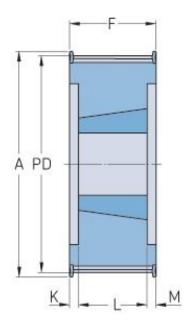

## **PHP 21H300TB**

| No. of teeth        | 21    |
|---------------------|-------|
| Pitch diameter      | 84.89 |
| (mm)                |       |
| Pitch diameter (in) | 3.34  |
| Outside diameter    | 83.52 |
| (mm)                |       |
| Outside diameter    | 3.29  |
| (in)                |       |
| Pulley type         | 6F    |
| Bushing no.         | 1615  |
| Min. bore (mm)      | 14    |
| Min. bore (in)      | 0.55  |
| Max. bore (mm)      | 42    |
| Max. bore (in)      | 1.65  |
| Flange A (mm)       | 91    |
| Flange A (in)       | 3.58  |
| Н                   | -     |
| H (in)              | -     |
| F                   | 84    |
| F (in)              | 3.31  |
| K                   | 23    |
| K (in)              | 0.91  |
| L                   | 38    |
| L (in)              | 1.5   |

| M            | 23   |
|--------------|------|
| M (in)       | 0.91 |
| Weight (kg)  | 1.56 |
| Weight (lbs) | 3.44 |