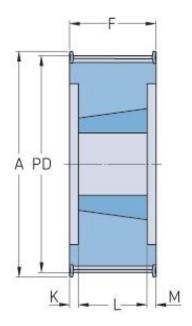

## **PHP 24H300TB**

| No. of teeth        | 24    |
|---------------------|-------|
| Pitch diameter      | 97.02 |
| (mm)                |       |
| Pitch diameter (in) | 3.82  |
| Outside diameter    | 95.65 |
| (mm)                |       |
| Outside diameter    | 3.77  |
| (in)                |       |
| Pulley type         | 6F    |
| Bushing no.         | 1615  |
| Min. bore (mm)      | 14    |
| Min. bore (in)      | 0.55  |
| Max. bore (mm)      | 42    |
| Max. bore (in)      | 1.65  |
| Flange A (mm)       | 103   |
| Flange A (in)       | 4.06  |
| Н                   | -     |
| H (in)              | -     |
| F                   | 84    |
| F (in)              | 3.31  |
| K                   | 23    |
| K (in)              | 0.91  |
| L                   | 38    |
| L (in)              | 1.5   |

| M            | 23   |
|--------------|------|
| M (in)       | 0.91 |
| Weight (kg)  | 2.14 |
| Weight (lbs) | 4.72 |