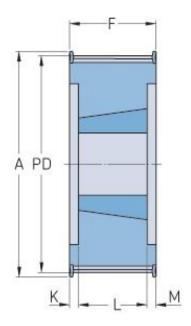

## **PHP 32H300TB**

| No. of teeth        | 32     |
|---------------------|--------|
| Pitch diameter      | 129.36 |
| (mm)                |        |
| Pitch diameter (in) | 5.09   |
| Outside diameter    | 127.99 |
| (mm)                |        |
| Outside diameter    | 5.04   |
| (in)                |        |
| Pulley type         | 6F     |
| Bushing no.         | 2517   |
| Min. bore (mm)      | 16     |
| Min. bore (in)      | 0.63   |
| Max. bore (mm)      | 60     |
| Max. bore (in)      | 2.36   |
| Flange A (mm)       | 135    |
| Flange A (in)       | 5.31   |
| Н                   | -      |
| H (in)              | -      |
| F                   | 84     |
| F (in)              | 3.31   |
| K                   | 19.5   |
| K (in)              | 0.77   |
| L                   | 45     |
| L (in)              | 1.77   |

| М            | 19.5 |
|--------------|------|
| M (in)       | 0.77 |
| Weight (kg)  | 3.51 |
| Weight (lbs) | 7.74 |

® SKF is a registered trademark of the SKF Group
© SKF Group 2012
The contents of this publication are the copyright of the publisher and may not be reproduced (even extracts) unless prior written permission is granted. Every care has been taken to ensure the accuracy of the information contained in this publication but no liability can be accepted for any loss or damage whether direct, indirect or consequential arising out of the use of the information contained herein.