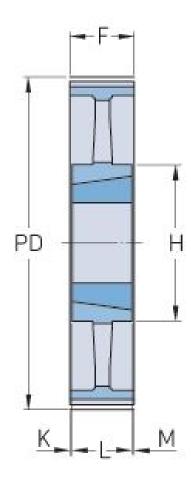

| Н            | 124   |
|--------------|-------|
| H (in)       | 4.88  |
| F            | 86    |
| F (in)       | 3.39  |
| K            | 20.5  |
| K (in)       | 0.81  |
| L            | 45    |
| L (in)       | 1.77  |
| М            | 20.5  |
| M (in)       | 0.81  |
| Weight (kg)  | 12.66 |
| Weight (lbs) | 27.91 |