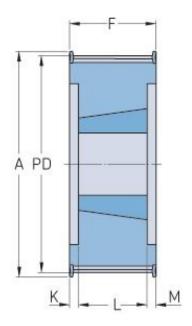

## PHP 20XH200TB

| No. of teeth        | 20     |
|---------------------|--------|
| Pitch diameter      | 141.49 |
| (mm)                |        |
| Pitch diameter (in) | 5.57   |
| Outside diameter    | 138.69 |
| (mm)                |        |
| Outside diameter    | 5.46   |
| (in)                |        |
| Pulley type         | 6F     |
| Bushing no.         | 2012   |
| Min. bore (mm)      | 14     |
| Min. bore (in)      | 0.55   |
| Max. bore (mm)      | 50     |
| Max. bore (in)      | 1.97   |
| Flange A (mm)       | 155    |
| Flange A (in)       | 6.1    |
| Н                   | -      |
| H (in)              | -      |
| F                   | 65.1   |
| F (in)              | 2.56   |
| L                   | 32     |
| L (in)              | 1.26   |
| Weight (kg)         | 3.6    |
| Weight (lbs)        | 7.94   |