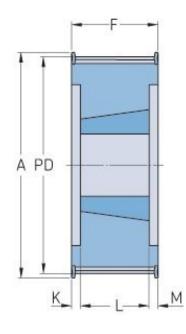

## **PHP 21XH200TB**

| No. of teeth        | 21     |
|---------------------|--------|
| Pitch diameter      | 148.56 |
| (mm)                |        |
| Pitch diameter (in) | 5.85   |
| Outside diameter    | 145.76 |
| (mm)                |        |
| Outside diameter    | 5.74   |
| (in)                |        |
| Pulley type         | 6F     |
| Bushing no.         | 2517   |
| Min. bore (mm)      | 16     |
| Min. bore (in)      | 0.63   |
| Max. bore (mm)      | 60     |
| Max. bore (in)      | 2.36   |
| Flange A (mm)       | 169    |
| Flange A (in)       | 6.65   |
| Н                   | -      |
| H (in)              | -      |
| F                   | 65.1   |
| F (in)              | 2.56   |
| L                   | 45     |
| L (in)              | 1.77   |
| Weight (kg)         | 4.2    |
| Weight (lbs)        | 9.26   |
|                     |        |