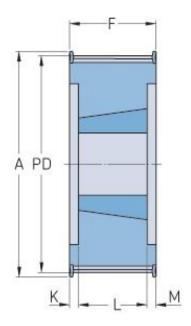

## **PHP 22XH200TB**

| No. of teeth        | 22     |
|---------------------|--------|
| Pitch diameter      | 155.64 |
| (mm)                |        |
| Pitch diameter (in) | 6.13   |
| Outside diameter    | 152.84 |
| (mm)                |        |
| Outside diameter    | 6.02   |
| (in)                |        |
| Pulley type         | 6F     |
| Bushing no.         | 2517   |
| Min. bore (mm)      | 16     |
| Min. bore (in)      | 0.63   |
| Max. bore (mm)      | 60     |
| Max. bore (in)      | 2.36   |
| Flange A (mm)       | 169    |
| Flange A (in)       | 6.65   |
| Н                   | -      |
| H (in)              | -      |
| F                   | 65.1   |
| F (in)              | 2.56   |
| L                   | 45     |
| L (in)              | 1.77   |
| Weight (kg)         | 4.8    |
| Weight (lbs)        | 10.58  |