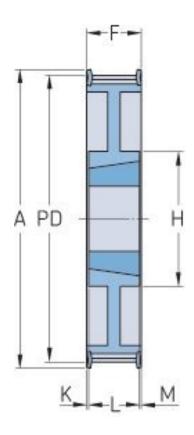

## **PHP 30XH200TB**

| No of tooth         | 30     |
|---------------------|--------|
| No. of teeth        |        |
| Pitch diameter      | 212.23 |
| (mm)                |        |
| Pitch diameter (in) | 8.36   |
|                     |        |
| Outside diameter    | 209.43 |
| (mm)                |        |
| Outside diameter    | 8.25   |
| (in)                |        |
| }ii                 | 7F     |
| Pulley type         | / F    |
| Bushing no.         | 2517   |
| Min. bore (mm)      | 16     |
| Min. bore (in)      | 0.63   |
| Max. bore (mm)      | 60     |
| Max. bore (in)      | 2.36   |
| Flange A (mm)       | 226    |
| Flange A (in)       | 8.9    |
| Н                   | 134    |
| H (in)              | 5.28   |
| F                   | 65.1   |
|                     |        |

| F (in)       | 2.56  |
|--------------|-------|
| L            | 45    |
| L (in)       | 1.77  |
| Weight (kg)  | 9.6   |
| Weight (lbs) | 21.16 |

® SKF is a registered trademark of the SKF Group
© SKF Group 2012
The contents of this publication are the copyright of the publisher and may not be reproduced (even extracts) unless prior written permission is granted. Every care has been taken to ensure the accuracy of the information contained in this publication but no liability can be accepted for any loss or damage whether direct, indirect or consequential arising out of the use of the information contained herein.