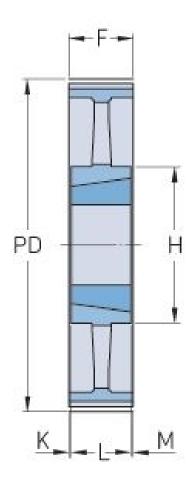

| Н            | 134   |
|--------------|-------|
| H (in)       | 5.28  |
| F            | 65.1  |
| F (in)       | 2.56  |
| L            | 45    |
| L (in)       | 1.77  |
| Weight (kg)  | 13.3  |
| Weight (lbs) | 29.32 |