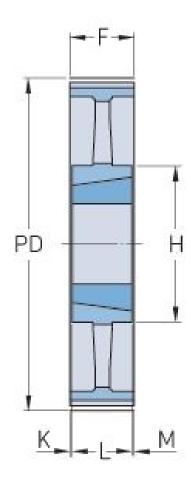

## **PHP 60XH200TB**

| No. of teeth             | 60     |
|--------------------------|--------|
| Pitch diameter           | 424.47 |
| (mm)                     |        |
| Pitch diameter (in)      | 16.71  |
| Outside diameter<br>(mm) | 421.67 |
| Outside diameter         | 16.6   |
| (in)                     |        |
| Pulley type              | 8      |
| Bushing no.              | 3020   |
| Min. bore (mm)           | 25     |
| Min. bore (in)           | 0.98   |
| Max. bore (mm)           | 75     |
| Max. bore (in)           | 2.95   |
| Flange A (mm)            | -      |
| Flange A (in)            | -      |

| Н            | 165  |
|--------------|------|
| H (in)       | 6.5  |
| F            | 65.1 |
| F (in)       | 2.56 |
| L            | 51   |
| L (in)       | 2.01 |
| Weight (kg)  | 22   |
| Weight (lbs) | 48.5 |