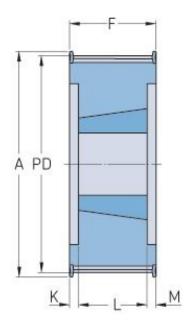

## **PHP 18XH300TB**

| No. of teeth              | 18     |
|---------------------------|--------|
| Pitch diameter<br>(mm)    | 127.34 |
| Pitch diameter (in)       | 5.01   |
| Outside diameter<br>(mm)  | 124.54 |
| Outside diameter (in)     | 4.9    |
| Pulley type               | 6F     |
| Bushing no.               | 2012   |
| Min. bore (mm)            | 14     |
| Min. bore (in)            | 0.55   |
| Max. bore (mm)            | 50     |
| Max. bore (in)            | 1.97   |
| Flange A (mm)             | 141    |
| Flange A (in)             | 5.55   |
| Н                         | -      |
| H (in)                    | -      |
| F                         | 92.1   |
| F (in)                    | 3.63   |
| L                         | 45     |
| L (in)                    | 1.77   |
| Weight (kg)               | 3.7    |
| Weight (lbs)              | 8.16   |
| @ CVE: '. 1, 1 1 C4 CVE C |        |