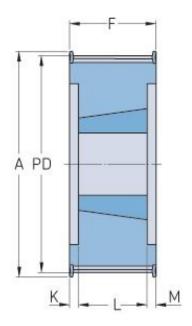

## **PHP 21XH300TB**

| No. of teeth        | 21     |
|---------------------|--------|
| Pitch diameter      | 148.56 |
| (mm)                |        |
| Pitch diameter (in) | 5.85   |
| Outside diameter    | 145.76 |
| (mm)                |        |
| Outside diameter    | 5.74   |
| (in)                |        |
| Pulley type         | 6F     |
| Bushing no.         | 2517   |
| Min. bore (mm)      | 16     |
| Min. bore (in)      | 0.63   |
| Max. bore (mm)      | 60     |
| Max. bore (in)      | 2.36   |
| Flange A (mm)       | 169    |
| Flange A (in)       | 6.65   |
| Н                   | -      |
| H (in)              | -      |
| F                   | 92.1   |
| F (in)              | 3.63   |
| L                   | 45     |
| L (in)              | 1.77   |
| Weight (kg)         | 5.4    |
| Weight (lbs)        | 11.9   |