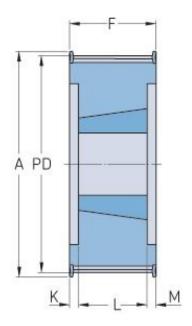

## **PHP 24XH300TB**

| No. of teeth        | 24     |
|---------------------|--------|
| Pitch diameter      | 169.79 |
| (mm)                |        |
| Pitch diameter (in) | 6.68   |
| Outside diameter    | 166.99 |
| (mm)                |        |
| Outside diameter    | 6.57   |
| (in)                |        |
| Pulley type         | 6F     |
| Bushing no.         | 2517   |
| Min. bore (mm)      | 16     |
| Min. bore (in)      | 0.63   |
| Max. bore (mm)      | 60     |
| Max. bore (in)      | 2.36   |
| Flange A (mm)       | 183    |
| Flange A (in)       | 7.2    |
| Н                   | -      |
| H (in)              | -      |
| F                   | 92.1   |
| F (in)              | 3.63   |
| L                   | 45     |
| L (in)              | 1.77   |
| Weight (kg)         | 7.6    |
| Weight (Ibs)        | 16.76  |