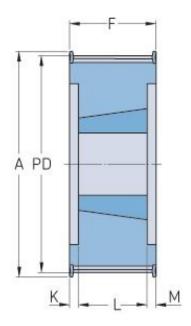

## **PHP 27XH300TB**

| No. of teeth        | 27     |
|---------------------|--------|
| Pitch diameter      | 191.01 |
| (mm)                |        |
| Pitch diameter (in) | 7.52   |
| Outside diameter    | 188.21 |
| (mm)                |        |
| Outside diameter    | 7.41   |
| (in)                |        |
| Pulley type         | 6F     |
| Bushing no.         | 2517   |
| Min. bore (mm)      | 16     |
| Min. bore (in)      | 0.63   |
| Max. bore (mm)      | 60     |
| Max. bore (in)      | 2.36   |
| Flange A (mm)       | 212    |
| Flange A (in)       | 8.35   |
| Н                   | -      |
| H (in)              | -      |
| F                   | 92.1   |
| F (in)              | 3.63   |
| L                   | 45     |
| L (in)              | 1.77   |
| Weight (kg)         | 10.7   |
| Weight (lbs)        | 23.59  |
|                     |        |