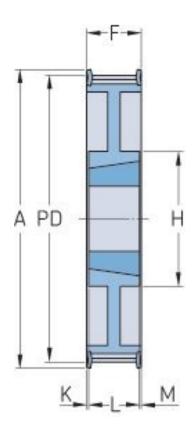

## **PHP 28XH300TB**

| No. of teeth        | 28     |
|---------------------|--------|
|                     | 100.00 |
| Pitch diameter      | 198.09 |
| (mm)                |        |
| Pitch diameter (in) | 7.8    |
| Outside diameter    | 195.29 |
| (mm)                |        |
| Outside diameter    | 7.69   |
| (in)                |        |
| Pulley type         | 7F     |
| ļ                   | 2517   |
| Bushing no.         |        |
| Min. bore (mm)      | 16     |
| Min. bore (in)      | 0.63   |
| Max. bore (mm)      | 60     |
| Max. bore (in)      | 2.36   |
| Flange A (mm)       | 212    |
| Flange A (in)       | 8.35   |
| Н                   | 134    |
| H (in)              | 5.28   |
| F                   | 92.1   |
|                     |        |

| F (in)       | 3.63  |
|--------------|-------|
| L            | 45    |
| L (in)       | 1.77  |
| Weight (kg)  | 11.6  |
| Weight (lbs) | 25.57 |

® SKF is a registered trademark of the SKF Group
© SKF Group 2012
The contents of this publication are the copyright of the publisher and may not be reproduced (even extracts) unless prior written permission is granted. Every care has been taken to ensure the accuracy of the information contained in this publication but no liability can be accepted for any loss or damage whether direct, indirect or consequential arising out of the use of the information contained herein.