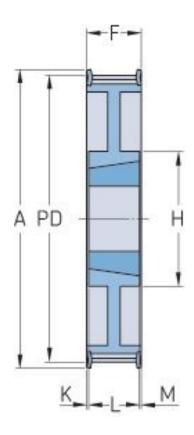

## **PHP 30XH300TB**

| NI                  | 30     |
|---------------------|--------|
| No. of teeth        | 30     |
| Pitch diameter      | 212.23 |
| (mm)                |        |
| Pitch diameter (in) | 8.36   |
|                     | 200.42 |
| Outside diameter    | 209.43 |
| (mm)                |        |
| Outside diameter    | 8.25   |
| (in)                |        |
|                     | 7F     |
| Pulley type         | /r     |
| Bushing no.         | 2517   |
| Min. bore (mm)      | 16     |
| Min. bore (in)      | 0.63   |
| Max. bore (mm)      | 60     |
| Max. bore (in)      | 2.36   |
| Flange A (mm)       | 226    |
| Flange A (in)       | 8.9    |
| Н                   | 134    |
| H (in)              | 5.28   |
| F                   | 92.1   |
|                     |        |

| F (in)       | 3.63  |
|--------------|-------|
| L            | 45    |
| L (in)       | 1.77  |
| Weight (kg)  | 11.9  |
| Weight (lbs) | 26.24 |