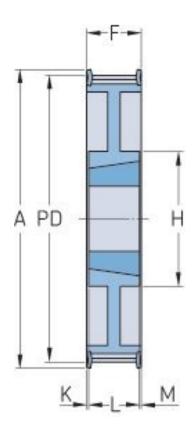

## **PHP 32XH300TB**

|                     | 32     |
|---------------------|--------|
| No. of teeth        | 32     |
| Pitch diameter      | 226.38 |
| (mm)                |        |
|                     | 8.91   |
| Pitch diameter (in) |        |
| Outside diameter    | 223.58 |
| (mm)                |        |
| Outside diameter    | 8.8    |
| (in)                |        |
| }ii                 | 7F     |
| Pulley type         | /F     |
| Bushing no.         | 3020   |
| Min. bore (mm)      | 25     |
| Min. bore (in)      | 0.98   |
| Max. bore (mm)      | 75     |
| Max. bore (in)      | 2.95   |
| Flange A (mm)       | 240    |
| Flange A (in)       | 9.45   |
| Н                   | 165    |
| H (in)              | 6.5    |
| F                   | 92.1   |
| L                   |        |

| F (in)       | 3.63  |
|--------------|-------|
| L            | 51    |
| L (in)       | 2.01  |
| Weight (kg)  | 13.8  |
| Weight (lbs) | 30.42 |