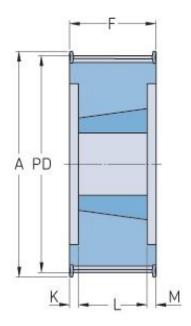

## **PHP 25XH400TB**

| No. of teeth        | 25     |
|---------------------|--------|
| Pitch diameter      | 176.86 |
| (mm)                |        |
| Pitch diameter (in) | 6.96   |
| Outside diameter    | 174.06 |
| (mm)                |        |
| Outside diameter    | 6.85   |
| (in)                |        |
| Pulley type         | 6F     |
| Bushing no.         | 3020   |
| Min. bore (mm)      | 25     |
| Min. bore (in)      | 0.98   |
| Max. bore (mm)      | 75     |
| Max. bore (in)      | 2.95   |
| Flange A (mm)       | 198    |
| Flange A (in)       | 7.8    |
| Н                   | -      |
| H (in)              | -      |
| F                   | 92.1   |
| F (in)              | 3.63   |
| L                   | 51     |
| L (in)              | 2.01   |
| Weight (kg)         | 9.4    |
| Weight (lbs)        | 20.72  |