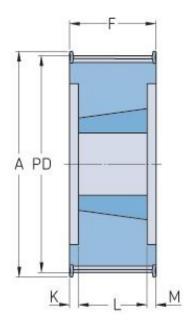

## **PHP 27XH400TB**

| No. of teeth        | 27     |
|---------------------|--------|
| Pitch diameter      | 191.01 |
| (mm)                |        |
| Pitch diameter (in) | 7.52   |
| Outside diameter    | 188.21 |
| (mm)                |        |
| Outside diameter    | 7.41   |
| (in)                |        |
| Pulley type         | 6F     |
| Bushing no.         | 3020   |
| Min. bore (mm)      | 25     |
| Min. bore (in)      | 0.98   |
| Max. bore (mm)      | 75     |
| Max. bore (in)      | 2.95   |
| Flange A (mm)       | 212    |
| Flange A (in)       | 8.35   |
| Н                   | -      |
| H (in)              | -      |
| F                   | 92.1   |
| F (in)              | 3.63   |
| L                   | 51     |
| L (in)              | 2.01   |
| Weight (kg)         | 11.3   |
| Weight (lbs)        | 24.91  |