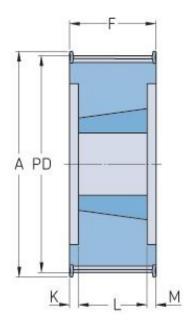

## **PHP 28XH400TB**

| No. of teeth        | 28     |
|---------------------|--------|
| Pitch diameter      | 198.09 |
| (mm)                |        |
| Pitch diameter (in) | 7.8    |
| Outside diameter    | 195.29 |
| (mm)                |        |
| Outside diameter    | 7.69   |
| (in)                |        |
| Pulley type         | 6F     |
| Bushing no.         | 3020   |
| Min. bore (mm)      | 25     |
| Min. bore (in)      | 0.98   |
| Max. bore (mm)      | 75     |
| Max. bore (in)      | 2.95   |
| Flange A (mm)       | 212    |
| Flange A (in)       | 8.35   |
| Н                   | -      |
| H (in)              | -      |
| F                   | 92.1   |
| F (in)              | 3.63   |
| L                   | 51     |
| L (in)              | 2.01   |
| Weight (kg)         | 12.3   |
| Weight (lbs)        | 27.12  |