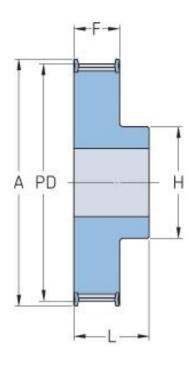

## **PHP 21-T5-13RSB**

| No. of teeth     | 13    |
|------------------|-------|
| Pitch diameter   | 20.69 |
| (mm)             |       |
| Outside diameter | 19.85 |
| (mm)             |       |
| Pulley type      | 1F    |
| Min. bore (mm)   | 6     |
| Max. bore (mm)   | 8     |
| Flange A (mm)    | 25    |
| Н                | 13    |
| F                | 15    |
| L                | 21    |
| Weight (kg)      | 0.02  |
|                  |       |