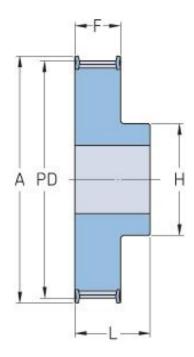

## PHP 21-T5-14RSB

| No. of teeth     | 14    |
|------------------|-------|
| Pitch diameter   | 22.29 |
| (mm)             |       |
| Outside diameter | 21.45 |
| (mm)             |       |
| Pulley type      | 1F    |
| Min. bore (mm)   | 6     |
| Max. bore (mm)   | 9     |
| Flange A (mm)    | 26    |
| Н                | 14    |
| F                | 15    |
| L                | 21    |
| Weight (kg)      | 0.02  |