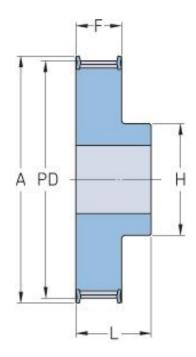

## PHP 21-T5-15RSB

| No. of teeth     | 15    |
|------------------|-------|
| Pitch diameter   | 23.88 |
| (mm)             |       |
| Outside diameter | 23.05 |
| (mm)             |       |
| Pulley type      | 1F    |
| Min. bore (mm)   | 6     |
| Max. bore (mm)   | 10    |
| Flange A (mm)    | 28    |
| Н                | 16    |
| F                | 15    |
| L                | 21    |
| Weight (kg)      | 0.02  |