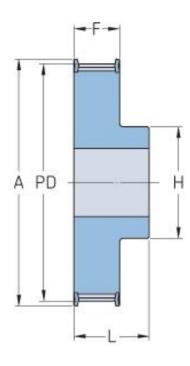

## **PHP 21-T5-23RSB**

| No. of teeth     | 23    |
|------------------|-------|
| Pitch diameter   | 36.61 |
| (mm)             |       |
| Outside diameter | 35.75 |
| (mm)             |       |
| Pulley type      | 1F    |
| Min. bore (mm)   | 6     |
| Max. bore (mm)   | 16    |
| Flange A (mm)    | 42    |
| Н                | 25    |
| F                | 15    |
| L                | 21    |
| Weight (kg)      | 0.05  |
|                  |       |