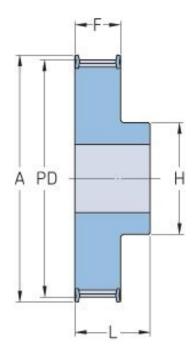

## PHP 21-T5-26RSB

| No. of teeth     | 26    |
|------------------|-------|
| Pitch diameter   | 41.45 |
| (mm)             |       |
| Outside diameter | 40.6  |
| (mm)             |       |
| Pulley type      | 1F    |
| Min. bore (mm)   | 6     |
| Max. bore (mm)   | 17    |
| Flange A (mm)    | 44    |
| Н                | 26    |
| F                | 15    |
| L                | 21    |
| Weight (kg)      | 0.06  |