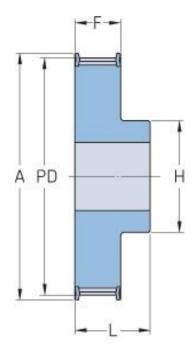

## PHP 21-T5-30RSB

| No. of teeth     | 30    |
|------------------|-------|
| Pitch diameter   | 47.76 |
| (mm)             |       |
| Outside diameter | 46.95 |
| (mm)             |       |
| Pulley type      | 1F    |
| Min. bore (mm)   | 8     |
| Max. bore (mm)   | 22    |
| Flange A (mm)    | 51    |
| Н                | 34    |
| F                | 15    |
| L                | 21    |
| Weight (kg)      | 0.08  |