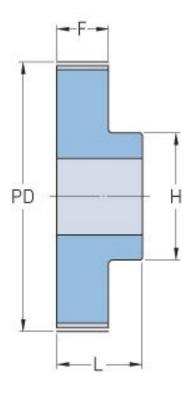

## PHP 21-T5-48RSB

| No. of teeth     | 48    |
|------------------|-------|
| Pitch diameter   | 76.39 |
| (mm)             |       |
| Outside diameter | 75.55 |
| (mm)             |       |
| Pulley type      | 1     |
| Min. bore (mm)   | 8     |
| Max. bore (mm)   | 32    |
| Flange A (mm)    | -     |
| Н                | 50    |
| F                | 15    |
| L                | 21    |
| Weight (kg)      | 0.2   |