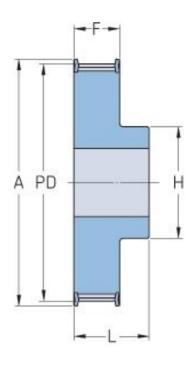

## PHP 27-T5-18RSB

| No. of teeth     | 18    |
|------------------|-------|
| Pitch diameter   | 28.65 |
| (mm)             |       |
| Outside diameter | 27.8  |
| (mm)             |       |
| Pulley type      | 1F    |
| Min. bore (mm)   | 6     |
| Max. bore (mm)   | 13    |
| Flange A (mm)    | 33    |
| Н                | 20    |
| F                | 21    |
| L                | 27    |
| Weight (kg)      | 0.05  |
|                  |       |