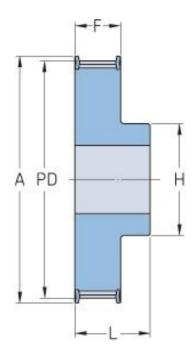

## PHP 27-T5-21RSB

| No. of teeth     | 21    |
|------------------|-------|
| Pitch diameter   | 33.42 |
| (mm)             |       |
| Outside diameter | 32.55 |
| (mm)             |       |
| Pulley type      | 1F    |
| Min. bore (mm)   | 6     |
| Max. bore (mm)   | 15    |
| Flange A (mm)    | 38    |
| Н                | 24    |
| F                | 21    |
| L                | 27    |
| Weight (kg)      | 0.05  |