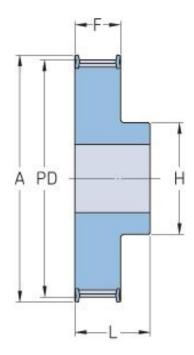

## PHP 27-T5-24RSB

| No. of teeth     | 24    |
|------------------|-------|
| Pitch diameter   | 38.21 |
| (mm)             |       |
| Outside diameter | 37.4  |
| (mm)             |       |
| Pulley type      | 1F    |
| Min. bore (mm)   | 6     |
| Max. bore (mm)   | 17    |
| Flange A (mm)    | 42    |
| Н                | 26    |
| F                | 21    |
| L                | 27    |
| Weight (kg)      | 0.08  |