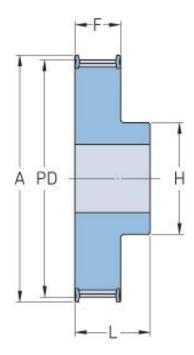

## PHP 27-T5-25RSB

| No. of teeth     | 25    |
|------------------|-------|
| Pitch diameter   | 39.8  |
| (mm)             |       |
| Outside diameter | 38.95 |
| (mm)             |       |
| Pulley type      | 1F    |
| Min. bore (mm)   | 6     |
| Max. bore (mm)   | 17    |
| Flange A (mm)    | 44    |
| Н                | 26    |
| F                | 21    |
| L                | 27    |
| Weight (kg)      | 0.08  |