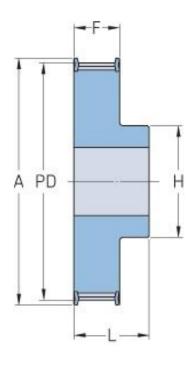

## PHP 27-T5-26RSB

| No. of teeth     | 26    |
|------------------|-------|
| Pitch diameter   | 41.45 |
| (mm)             |       |
| Outside diameter | 40.6  |
| (mm)             |       |
| Pulley type      | 1F    |
| Min. bore (mm)   | 6     |
| Max. bore (mm)   | 17    |
| Flange A (mm)    | 44    |
| Н                | 26    |
| F                | 21    |
| L                | 27    |
| Weight (kg)      | 0.09  |
|                  |       |