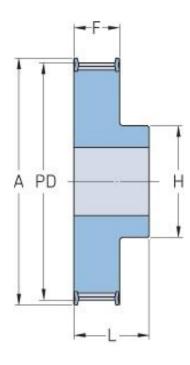

## **PHP 27-T5-27RSB**

| No. of teeth     | 27    |
|------------------|-------|
| Pitch diameter   | 42.98 |
| (mm)             |       |
| Outside diameter | 42.2  |
| (mm)             |       |
| Pulley type      | 1F    |
| Min. bore (mm)   | 8     |
| Max. bore (mm)   | 19    |
| Flange A (mm)    | 48    |
| Н                | 30    |
| F                | 21    |
| L                | 27    |
| Weight (kg)      | 0.09  |
|                  |       |