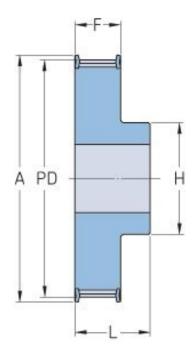

## PHP 27-T5-28RSB

| No. of teeth     | 28    |
|------------------|-------|
| Pitch diameter   | 44.56 |
| (mm)             |       |
| Outside diameter | 43.75 |
| (mm)             |       |
| Pulley type      | 1F    |
| Min. bore (mm)   | 8     |
| Max. bore (mm)   | 20    |
| Flange A (mm)    | 48    |
| Н                | 32    |
| F                | 21    |
| L                | 27    |
| Weight (kg)      | 0.09  |