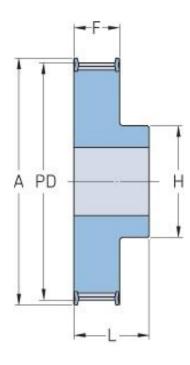

## **PHP 27-T5-30RSB**

| No. of teeth     | 30    |
|------------------|-------|
| Pitch diameter   | 47.76 |
| (mm)             |       |
| Outside diameter | 46.95 |
| (mm)             |       |
| Pulley type      | 1F    |
| Min. bore (mm)   | 8     |
| Max. bore (mm)   | 22    |
| Flange A (mm)    | 51    |
| Н                | 34    |
| F                | 21    |
| L                | 27    |
| Weight (kg)      | 0.11  |
|                  |       |