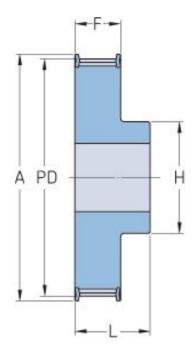

## PHP 27-T5-32RSB

| No. of teeth     | 32    |
|------------------|-------|
| Pitch diameter   | 50.94 |
| (mm)             |       |
| Outside diameter | 50.1  |
| (mm)             |       |
| Pulley type      | 1F    |
| Min. bore (mm)   | 8     |
| Max. bore (mm)   | 24    |
| Flange A (mm)    | 54    |
| Н                | 38    |
| F                | 21    |
| L                | 27    |
| Weight (kg)      | 0.12  |