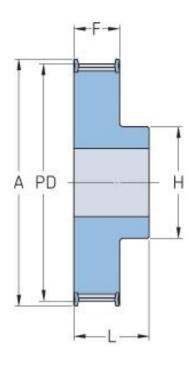

## **PHP 27-T5-42RSB**

| No. of teeth     | 42    |
|------------------|-------|
| Pitch diameter   | 66.84 |
| (mm)             |       |
| Outside diameter | 66    |
| (mm)             |       |
| Pulley type      | 1F    |
| Min. bore (mm)   | 8     |
| Max. bore (mm)   | 26    |
| Flange A (mm)    | 71    |
| Н                | 40    |
| F                | 21    |
| L                | 27    |
| Weight (kg)      | 0.21  |
|                  |       |