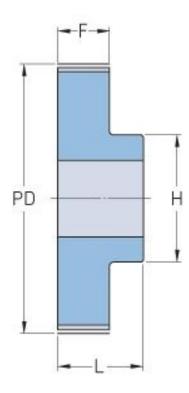

## **PHP 27-T5-45RSB**

| No. of teeth             | 45    |
|--------------------------|-------|
| Pitch diameter           | 71.62 |
| (mm)                     |       |
| Outside diameter<br>(mm) | 70.8  |
| Pulley type              | 1     |
| Min. bore (mm)           | 8     |
| Max. bore (mm)           | 29    |
| Flange A (mm)            | -     |
| Н                        | 45    |
| F                        | 21    |
| L                        | 27    |
| Weight (kg)              | 0.26  |
|                          |       |