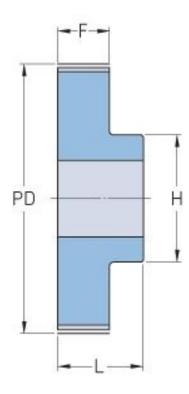

## **PHP 27-T5-60RSB**

| No. of teeth             | 60    |
|--------------------------|-------|
| Pitch diameter           | 95.49 |
| (mm)                     |       |
| Outside diameter<br>(mm) | 94.65 |
| Pulley type              | 1     |
| Min. bore (mm)           | 8     |
| Max. bore (mm)           | 42    |
| Flange A (mm)            | -     |
| Н                        | 65    |
| F                        | 21    |
| L                        | 27    |
| Weight (kg)              | 0.43  |
|                          |       |