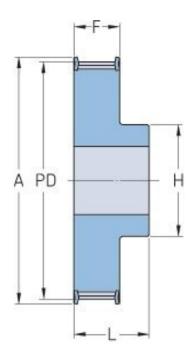

## PHP 36-T5-32RSB

| No. of teeth     | 32    |
|------------------|-------|
| Pitch diameter   | 50.94 |
| (mm)             |       |
| Outside diameter | 50.1  |
| (mm)             |       |
| Pulley type      | 1F    |
| Min. bore (mm)   | 8     |
| Max. bore (mm)   | 24    |
| Flange A (mm)    | 54    |
| Н                | 38    |
| F                | 30    |
| L                | 36    |
| Weight (kg)      | 0.18  |
|                  |       |