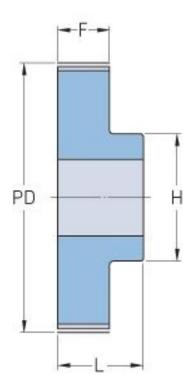

## **PHP 36-T5-44RSB**

| No. of teeth             | 44    |
|--------------------------|-------|
| Pitch diameter           | 70.2  |
| (mm)                     |       |
| Outside diameter<br>(mm) | 69.35 |
| Pulley type              | 1     |
| Min. bore (mm)           | 8     |
| Max. bore (mm)           | 29    |
| Flange A (mm)            | -     |
| Н                        | 45    |
| F                        | 30    |
| L                        | 36    |
| Weight (kg)              | 0.32  |
|                          |       |